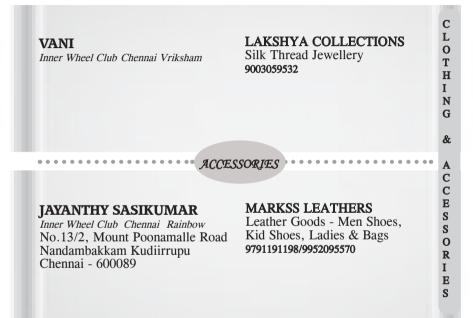

| SHYAMALA MURALI<br>Inner Wheel Club Chennai Galaxy<br>No.20, L Block<br>26 <sup>th</sup> Street<br>Anna Nagar East<br>Chennai - 600102 | VASTRA<br>Tailoring & Embroidery; Saree<br>& Blouse Designing<br>9840541354<br>vastra.shyamala@gmail.com   | C<br>L<br>O<br>T<br>H<br>I<br>N<br>G      |
|----------------------------------------------------------------------------------------------------------------------------------------|------------------------------------------------------------------------------------------------------------|-------------------------------------------|
| CTA 3                                                                                                                                  | CODIACO -d                                                                                                 | &                                         |
|                                                                                                                                        | LORING L<br>BROIDERY                                                                                       | A<br>C                                    |
| ANANDI SABESAN<br>Inner Wheel Club Madras Fort<br>No.80, Landons Road<br>Kilpauk<br>Chennai - 600010                                   | SHODASA -THE HOUSE OF<br>FASHIONS<br>Tailoring & Dress Materials<br>99841162222<br>anandisabesan@gmail.com | C<br>E<br>S<br>S<br>O<br>R<br>I<br>E<br>S |

| VIDYA RAJU<br>Inner Wheel Club Adyar<br>Waves Apartments<br>H-110 G2<br>First Seaward Road,<br>Valmiki Nagar<br>Thiruvanmiyur<br>Chennai - 600041                                     | VIDHYA'S COMFORT<br>DESIGNS<br>Tailoring for Ladies<br>Dealers in Dress & Tailoring<br>Materials<br>9003020689 | C<br>L<br>O<br>T<br>H<br>I<br>N<br>G |
|---------------------------------------------------------------------------------------------------------------------------------------------------------------------------------------|----------------------------------------------------------------------------------------------------------------|--------------------------------------|
|                                                                                                                                                                                       | TAILORING L<br>EMBROIDERY                                                                                      | &<br>A<br>C<br>C                     |
| PADMAVATHY<br>GUNASEKAR<br>Inner Wheel Club Madras<br>Rani Meyammai Towers<br>Apt.7C,7 <sup>th</sup> Floor, 7 <sup>th</sup> block<br>Satyadev Avenue<br>R.A.Puram<br>Chennai - 600028 | <b>TUHIL</b><br>Embroidery; Customised &<br>Designer Sarees; Revival &<br>Embroidery<br>9840819274             | E<br>S<br>S<br>O<br>R<br>I<br>E<br>S |